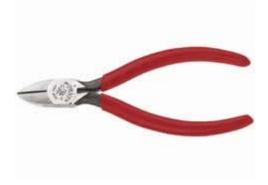

## 5" Standard Diagonal-Cutting Pliers - Tapered Nose

 Tapered nose for easy working in confined areas and close tip cutting.

**Buy Now!** 

Pictured: D245-5

| Cat. No. | Cutting  | Handle | Handle             | Jaw            | Jaw          | Jaw           | Overall          | Weight |
|----------|----------|--------|--------------------|----------------|--------------|---------------|------------------|--------|
|          | Knives   | Color  | Finish             | Length         | Thickness    | Width         | Length           | (lbs.) |
| D245-5   | standard | red    | plastic-<br>dipped | 11/16"<br>(18) | 3/8"<br>(10) | 9/16"<br>(14) | 5-1/16"<br>(129) | .20    |